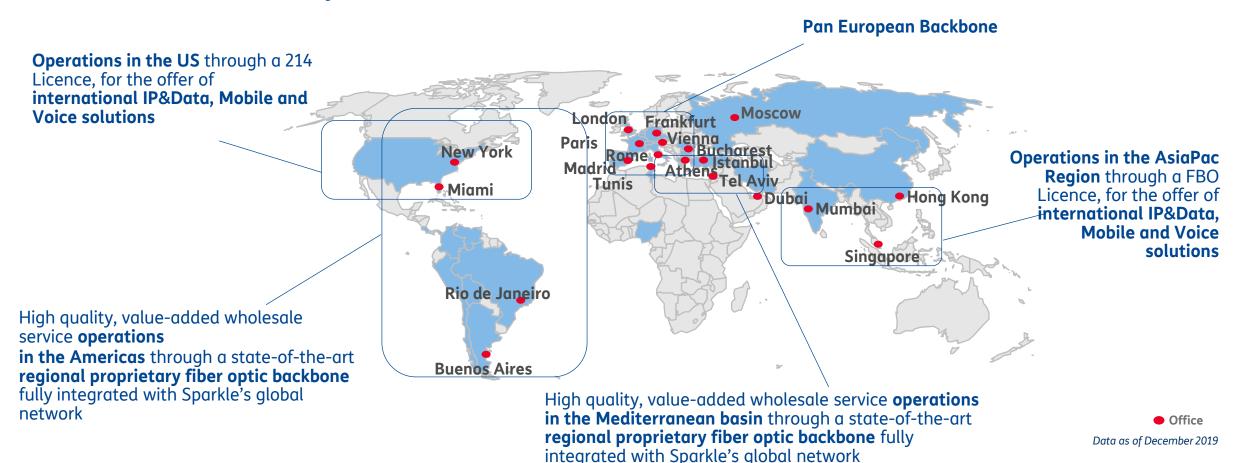

## **Sparkle Operations**

Sparkle has a **global presence** based on its fully owned subsidiaries and offices in **34 countries**, with a headcount of over 700 in Italy and abroad

## Sparkle Global Network

#### **GLOBAL CAPABILITIES**

- ▶ 86 cities in 44 countries
- ▶ 159 PoPs
- >1,000 PoPs through partners
- ▶ 41,000 km/fibre PEB
- 58,500 km Americas Backbone
- 11,000 km Mediterranean Backbone
- 18,000 km/fibre
   Italian network
- more than 433,000 km submarine cables\*
- ca. 53,000 km other fibre network\*

Data as of April 2020 (\*) Includes Lease