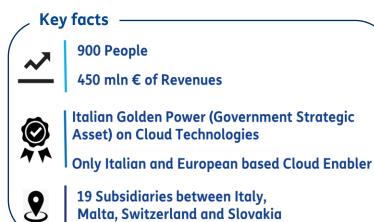

The Group is also active in Europe, Americas, Africa and Asia through **Sparkle** 

57,901 employees, including 48k in Italy 6.4 bln € industrial investments, incl. 5G licenses 17,9 bln € Group revenues - 7,56 bln € EBITDA 14,1 bln € from Domestic BU, o/w:

- $\succ$  € 7.0 bln by the consumer market
- $\succ \in$  4.1 bln by the business market
- > € 2,07 bln by national wholesale
- > € 947 mln by international wholesale (Sparkle)

## 

16 mln of km fiber deployed in Italy
~99% of population cover with LTE
~87% of households covered with FTTx
8 Data Centers and 6 Service Centers
41k km- fiber in the Europe
47k km-fiber in America
10,8k km of undersea cables in the Med'an Sea
413k km di undersea cables across the world