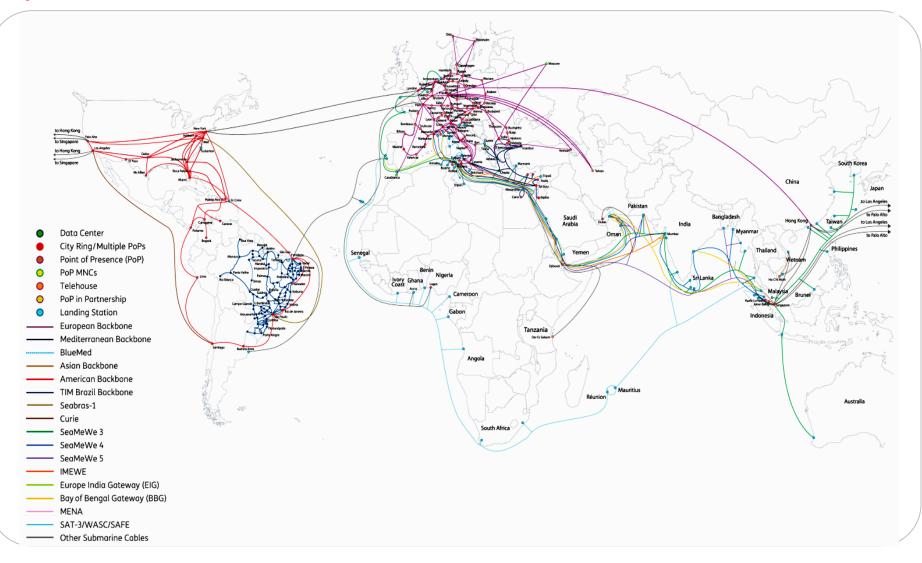

## **Sparkle Operations**

Sparkle has a **global presence** based on its fully owned subsidiaries and offices in **34 countries**, with a headcount of over 700 in Italy and abroad

## Sparkle Global Network

#### **GLOBAL CAPABILITIES**

- ▶ 86 cities in 44 countries
- ▶ 159 PoPs
- >1,000 PoPs through partners
- ▶ 41,000 km/fibre PEB
- 58,500 km Americas Backbone
- 11,000 km Mediterranean Backbone
- 18,000 km/fibre
   Italian network
- more than 433,000 km submarine cables\*
- ca. 53,000 km other fibre network\*

Data as of April 2020 (\*) Includes Lease