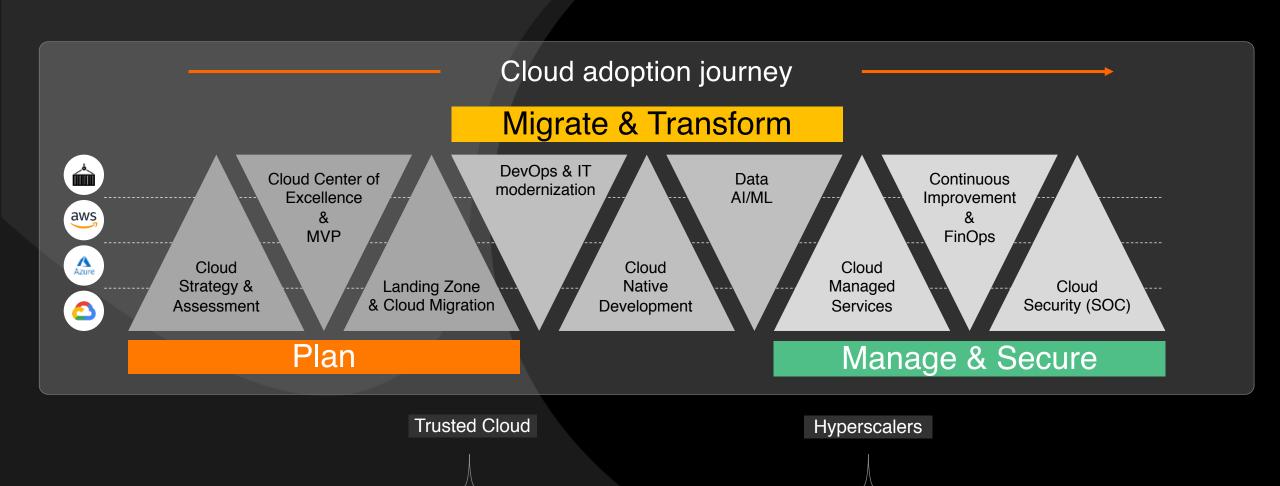

## Cloud Expert Services: an "A la Carte" cloud Journey

- Cloud strategy, Technical audit and maturity, transformation, governance (CCoE)
- ✓ Architecture, security, PRA, hybrid, multi cloud
- ✓ Cloud migration, Cloud transformation,
- Expertise: PaaS, Big Data, CaaS, DevOps, Security expertise, AWS, Openstack, Azure training...
- ✓ Optimization : Infra as Code, FinOps