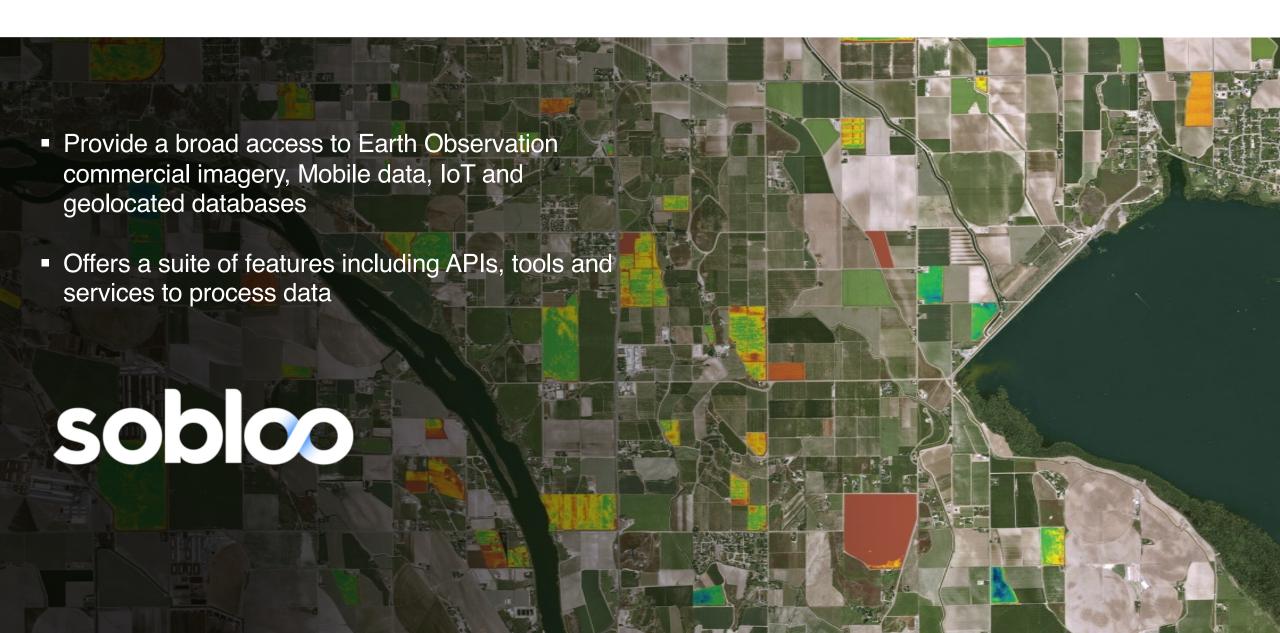

## Easy access to Earth observation data and information through a cloud computing solution

- Copernicus is the most ambitious Earth Observation (EO) European program to date (around €4.3 billions spend in the period 2014 to 2020)
- The program is headed by the European Commission (EC) in partnership with the European Space Agency (ESA)

#### The issues

- Copernicus provide a huge volume of data (10 Peta bytes per year).
- Foster data dissemination and to answer a strong need for simplification, the EC and ESA have decided to offer users the capability
- Exploit Copernicus data and information through the DIAS project (Data Information Access Service) providing a cloud computing architecture

#### The solution

- A highly experience consortium led by Airbus and Orange to create and operate the massive scalability and Big data environment required
- Easy access to data through a cloud computing architecture based on Orange Flexible
- Front office services embedded in the DIAS cloud architecture for value-adding services

#### The benefits

- Easy access to data
- Big Data analytics services unlocking the value of the data
- Business API speeding up access
- End to end SLA
- Global billing from Orange
- IT cost reduction

Easy access to Copernicus data for EU Why Orange: One-stop shop on the cloud for all the data and value-added services
citizens

## Sobloo will provide a broad access to Copernicus data