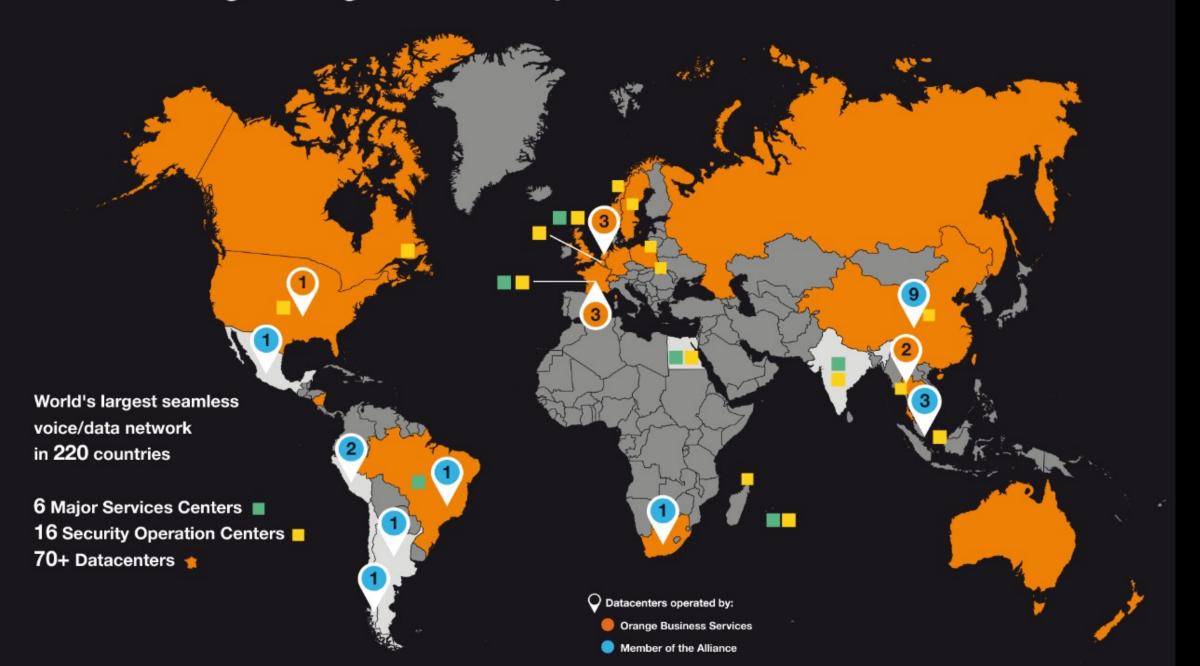

## Orange Business Services A network-native digital services company

**€7.8** billion

2019 revenues +7% YoY growth in IT&IS

27,000 **Employees** 

3,900 AI, Data & **Digital experts** 

GLOBAL

2,400

**Cloud experts** 

2,100 Cyber defense experts

3.000+

**Multinational customers** 

**Financial services** 

**Transport &** logistics

Natural resources

Healthcare

**Smart cities** 

Industry

2 million

Soho and SME's clients

including 43,000 companies with over 50 employees in France